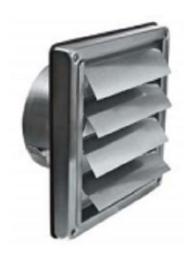

## CVSSFS STAINLESS STEEL FLAP SHUTTER

CVE Shop Stainless Steel Flap Shutters are manufactured from 304 Grade stainless.

Made for surface mounting for extract ducts. Easy fix four hole fixing to wall with screws and plugs provided.

Gasket seal between wall and shutter. Spigot on rear push fit into extract ducts.

Operating temperatures -15°C to +60°C

The standard finish for this product is Stainless Steel 304. Should you require an alternative colour, we can powder coat your louvre to match any RAL/BS colour required.