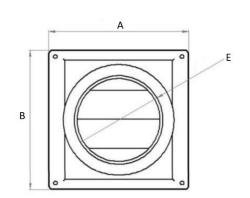

## **Options and Accessories**

• Bird mesh or fly screen can be fitted to rear

| Sizes Available / Dimensions |       |        |            |             |               |         |  |  |  |  |
|------------------------------|-------|--------|------------|-------------|---------------|---------|--|--|--|--|
| CVE Product                  | Α     | В      | С          | D           | E             | F       |  |  |  |  |
| Code                         | Width | Height | Projection | Neck Length | Neck Diameter | Overall |  |  |  |  |
| CVSSFS-100                   | 150mm | 150mm  | 20mm       | 45mm        | 95mm          | 65mm    |  |  |  |  |
| CVSSFS-125                   | 180mm | 180mm  | 20mm       | 50mm        | 120mm         | 70mm    |  |  |  |  |
| CVSSFS-150                   | 180mm | 180mm  | 20mm       | 50mm        | 145mm         | 70mm    |  |  |  |  |