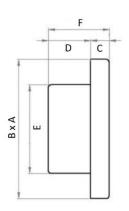

## **Options and Accessories**

• Bird mesh or fly screen can be fitted to rear

| Sizes Available / Dimensions |       |        |            |             |               |         |  |  |  |  |
|------------------------------|-------|--------|------------|-------------|---------------|---------|--|--|--|--|
| CVE Product                  | Α     | В      | С          | D           | E             | F       |  |  |  |  |
| Code                         | Width | Height | Projection | Neck Length | Neck Diameter | Overall |  |  |  |  |
| CVSSFS-100                   | 150mm | 150mm  | 20mm       | 45mm        | 95mm          | 65mm    |  |  |  |  |
| CVSSFS-125                   | 180mm | 180mm  | 20mm       | 50mm        | 120mm         | 70mm    |  |  |  |  |
| CVSSFS-150                   | 180mm | 180mm  | 20mm       | 50mm        | 145mm         | 70mm    |  |  |  |  |